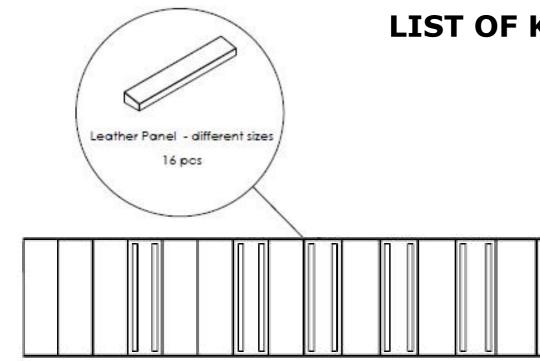

#### STEP 2

The Stand is delivered with Leather Panels already on it.

Top Shelf mounting holes are located under the Leather Panels placed upside down on the Top Shelf.

The Leather Panels placed upside down need to be removed. Screw the Top Shelf with Countersunk Screws M6x25, then place the removed Leather Panels in the right places on the Top Shelf.

### STEP 2

The Stand is delivered with Leather Panels already on it.

Top Shelf mounting holes are located under the Leather Panels placed upside down on the Top Shelf.

The Leather Panels placed upside down need to be removed. Screw the Top Shelf with Countersunk Screws M6x25, then place the removed Leather Panels in the right places on the Top Shelf Screw the Base to the Leg of the Stand with Countersunk Head Screws M6x50 N.