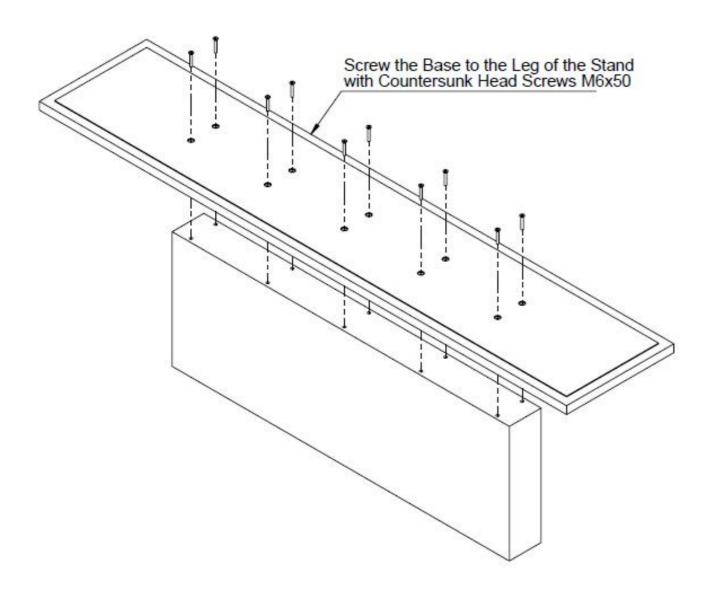

### STEP 1

### STEP 2

The Stand is delivered with Leather Panels already on it.

Top Shelf mounting holes are located under the Leather Panels placed upside down on the Top Shelf.

The Leather Panels placed upside down need to be removed. Screw the Top Shelf with Countersunk Screws M6x25, then place the removed Leather Panels in the right places on the Top Shelf Screw the Base to the Leg of the Stand with Countersunk Head Screws M6x50 N.