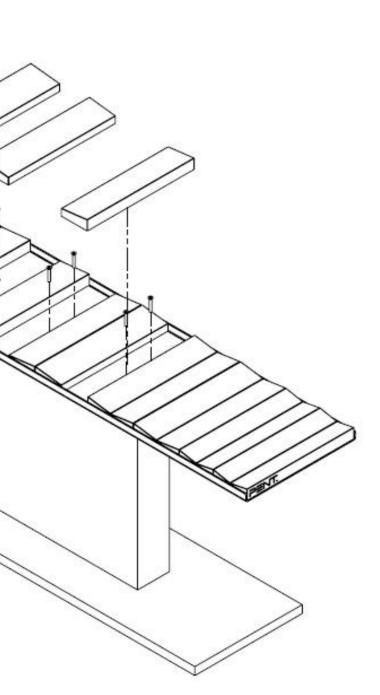

#### STEP 2

The Stand is delivered with Leather Panels already on it.

Top Shelf mounting holes are located under the Leather Panels placed upside down on the Top Shelf.

The Leather Panels placed upside down need to be removed. Screw the Top Shelf with Countersunk Screws M6x25, then place the removed Leather Panels in the right places on the Top Shelf.

### STEP 2

The Stand is delivered with Leather Panels already on it.

Top Shelf mounting holes are located under the Leather Panels placed upside down on the Top Shelf.

The Leather Panels placed upside down need to be removed. Screw the Top Shelf with Countersunk Screws M6x25, then place the removed Leather Panels in the right places on the Top Shelf Screw the Base to the Leg of the Stand with Countersunk Head Screws M6x50 N.