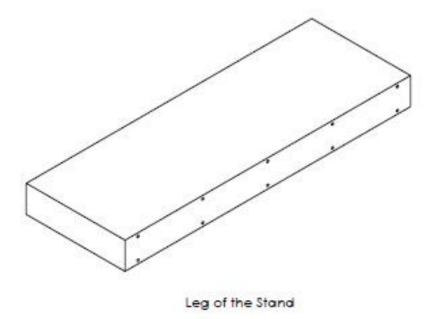

# LIST OF KIT ELEMENTS - COLMIA SET 2/2 (LIGHT)

Base of the Stand

1 pc

Leg of the Stand 1 pc

Countersunk Head Screw M6x50 - 10 pcs M6x25 – 10 pcs

Dumbbells 2 kg, 4 kg, 6 kg, 8 kg, 10 kg, 12 kg One pair each