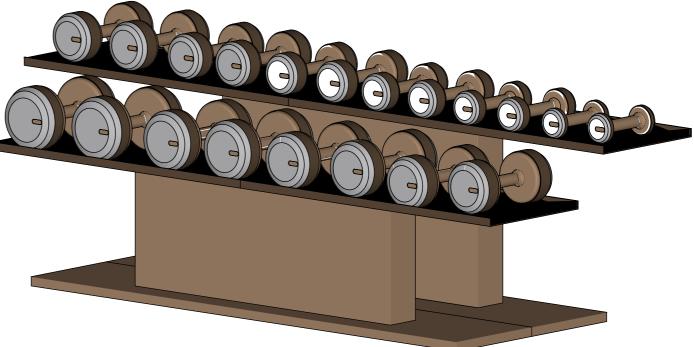

# FINAL STEP

Place the Dumbbells on the Leather Panels. Place the Dumbbells from the lightest on the Top Stand (Light), to the heaviest on the Bottom Stand (Power).

## FINISHED ASSEMBLY