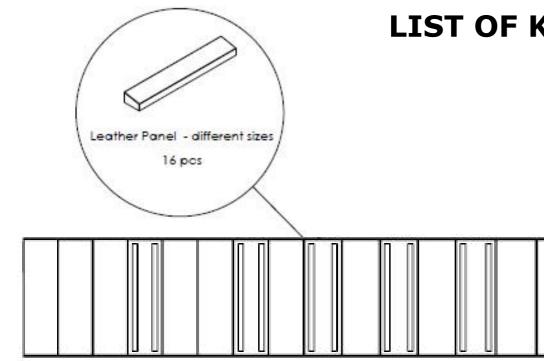

# LIST OF KIT ELEMENTS - COLMIA SET 1/2 (POWER)

Base of the Stand

1 pc

Countersunk Head Screw M6x50 - 10 pcs M6x25 – 10 pcs

Dumbbells 14 kg, 16 kg, 18 kg, 20 kg one pair each

1 pc

Metal Top Shelf of the Stand

#### STEP 2

The Stand is delivered with Leather Panels already on it.

Top Shelf mounting holes are located under the Leather Panels placed upside down on the Top Shelf.

The Leather Panels placed upside down need to be removed. Screw the Top Shelf with Countersunk Screws M6x25, then place the removed Leather Panels in the right places on the Top Shelf.