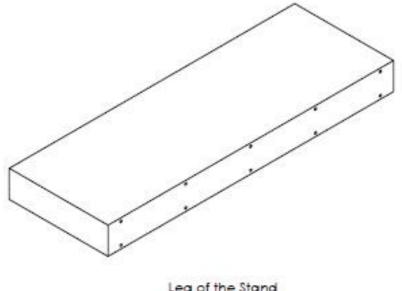

# LIST OF KIT ELEMENTS - COLMIA SET 2/2 (LIGHT)

Base of the Stand

1 pc

Leg of the Stand 1 pc

Countersunk Head Screw M6x50 - 10 pcs M6x25 – 10 pcs

Dumbbells 2 kg, 4 kg, 6 kg, 8 kg, 10 kg, 12 kg One pair each

### STEP 2

The Stand is delivered with Leather Panels already on it.

Top Shelf mounting holes are located under the Leather Panels placed upside down on the Top Shelf.

The Leather Panels placed upside down need to be removed. Screw the Top Shelf with Countersunk Screws M6x25, then place the removed Leather Panels in the right places on the Top Shelf Screw the Base to the Leg of the Stand with Countersunk Head Screws M6x50 N.