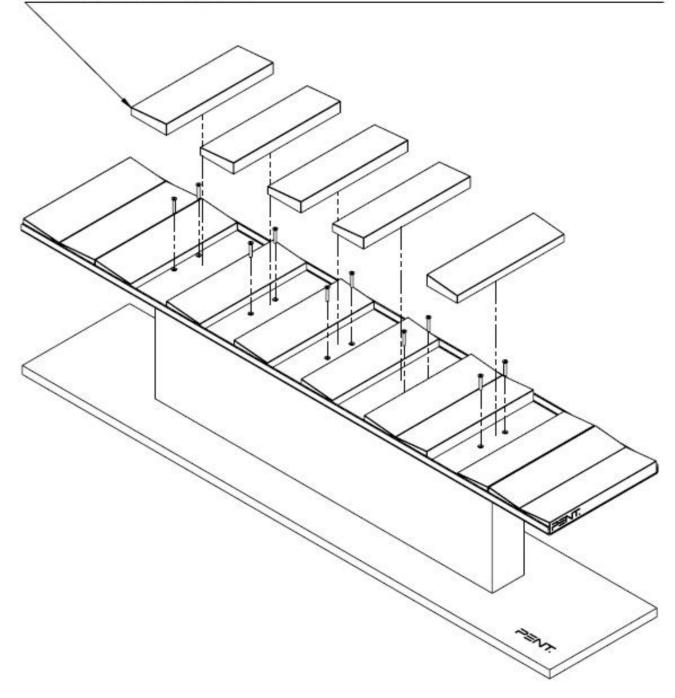

#### STEP 2

The Stand is delivered with Leather Panels already on it.

Top Shelf mounting holes are located under the Leather Panels placed upside down on the Top Shelf.

The Leather Panels placed upside down need to be removed. Screw the Top Shelf with Countersunk Screws M6x25, then place the removed Leather Panels in the right places on the Top Shelf.

### STEP 2

The Stand is delivered with Leather Panels already on it.

Top Shelf mounting holes are located under the Leather Panels placed upside down on the Top Shelf.

The Leather Panels placed upside down need to be removed. Screw the Top Shelf with Countersunk Screws M6x25, then place the removed Leather Panels in the right places on the Top Shelf Screw the Base to the Leg of the Stand with Countersunk Head Screws M6x50 N.